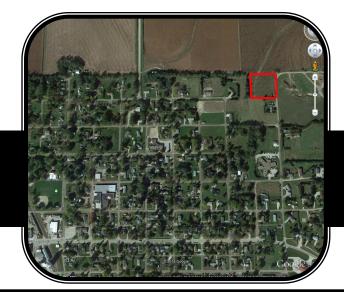

#### **Undeveloped Lots**

These undeveloped lots are located in the NE corner of St. Edward. The property is currently planted to beans. Would make a nice property to build on.