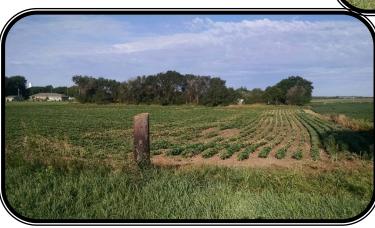

#### **Undeveloped Lots**

These undeveloped lots are located in the NE corner of St. Edward. The property is currently planted to beans. Would make a nice property to build on.

# PHOTOS