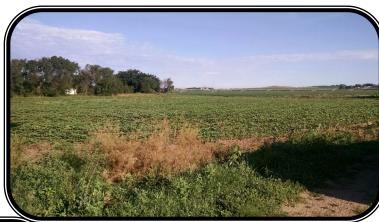

#### **Undeveloped Lots**

These undeveloped lots are located in the NE corner of St. Edward. The property is currently planted to beans. Would make a nice property to build on.