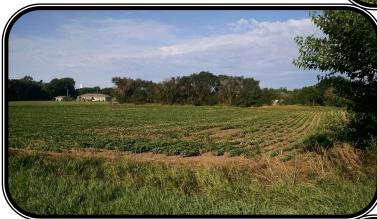

#### **Undeveloped Lots**

These undeveloped lots are located in the NE corner of St. Edward. The property is currently planted to beans. Would make a nice property to build on.