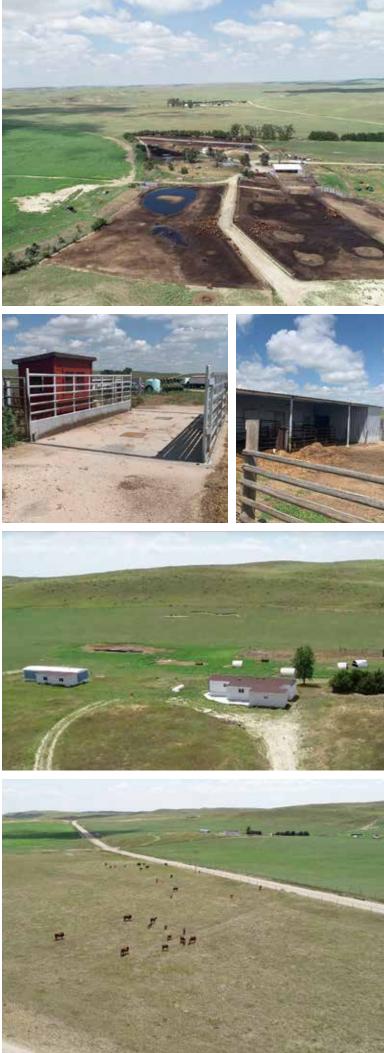

#### About the Property

Michael and Belinda Tipton are retiring after 35 years operating this pristine ranch and feedlot. They are selling the ranch and equipment to spend more time with their children and grandchildren. The Garden County Ranch is a diversified, highly productive ranch located in Nebraska's Sandhills north of Lewellen. The ranch is comprised of 2,529.33± total acres: 1,903.81±

deeded and 625.52± State of Nebraska leased acres. There is a log cabin-style owner home and two employee dwellings. Four Lockwood pivot irrigation systems and five certified irrigation wells, one of which is only an 18" cased well with no pivot. There is also an operating feedlot that is permitted for 3,800 head. The soils are primarily Valentine Sand Complex, both rolling and hilly, typical of the area. This exceptional ranch offers the opportunity to run a diversified cattle operation and custom grazing, backgrounding, or cattle finishing operation.