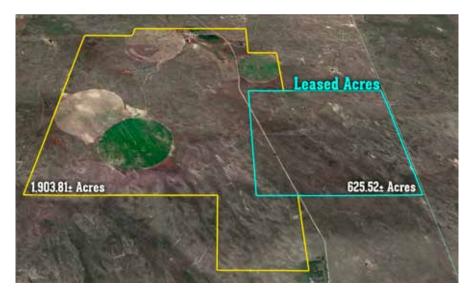

#### Ranch & FeedLot For Sale 1,903.81± Acres Garden County 625.52± are State of Nebraska leased acres

7075 Road 215 Lewellen, Nebraska

OFFERED FOR SALE BY

www.bigironrealty.com | 800.887.8625 | 🚯 🕑 🗲 🖸

#### About the Property

Michael and Belinda Tipton are retiring after 35 years operating this pristine ranch and feedlot. They are selling the ranch and equipment to spend more time with their children and grandchildren. The Garden County Ranch is a diversified, highly productive ranch located in Nebraska's Sandhills north of Lewellen. The ranch is comprised of 2,529.33± total acres: 1,903.81±

deeded and 625.52± State of Nebraska leased acres. There is a log cabin-style owner home and two employee dwellings. Four Lockwood pivot irrigation systems and five certified irrigation wells, one of which is only an 18" cased well with no pivot. There is also an operating feedlot that is permitted for 3,800 head. The soils are primarily Valentine Sand Complex, both rolling and hilly, typical of the area. This exceptional ranch offers the opportunity to run a diversified cattle operation and custom grazing, backgrounding, or cattle finishing operation.

The Tipton's have a 625.52± acres State of Nebraska lease that will be assigned to the new Buyer. The lease expires in 2026.